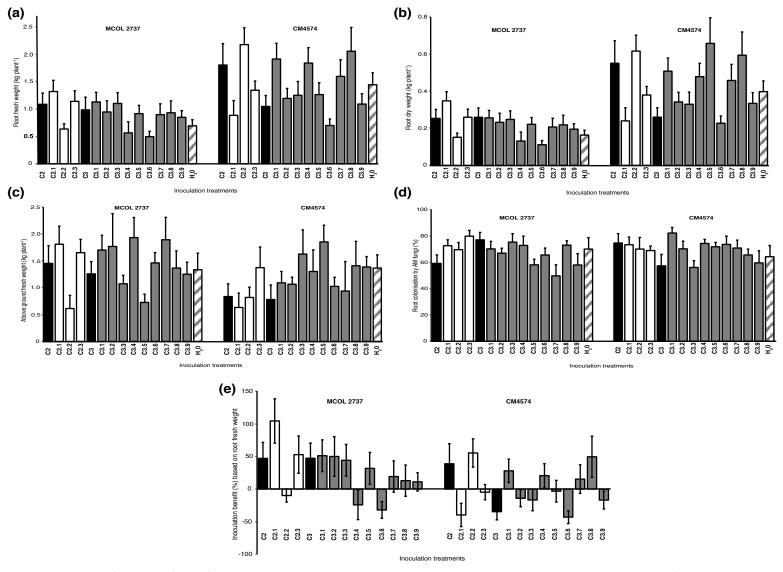

Supplementary figure 2. Effects of all inoculation treatments (including non-inoculated control "H<sub>2</sub>0") on cassava root fresh and dry weight, above ground fresh weight, percentage of root length colonised by AMF and inoculation benefit shown as a percentage increase or decrease of a given inoculation treatment compared to the non-inoculated control in experiment 4. All graphs represent results averaged over the two trials in experiment 4. Bars represent +1 S.E. See Supplementary table S4 for a summary of the statistical tests and Supplementary information for details of all statistical tests.