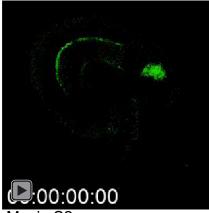

## **Supplemental Movies**

**Supplementary movie 1.** NTA-GFP (green signal) redistributes to filiform apparatus region as ACA9::DsRed labeled pollen tube (magenta signal) approaches.

**Supplementary movie 2.** NTA-GFP (green signal) redistributes to filiform apparatus region during pollen tube reception (GFP channel only, same movie as S1).

Movie S2

**Supplementary movie 3.** Golgi-mCherry signals (magenta signal) are evenly distributed along the length of the synergid as Lat52::GFP labeled pollen tube (green signal) approaches.

**Supplementary movie 4.** Golgi-mCherry signals (magenta signal) are evenly distributed along the length of the synergid during pollen tube reception (mCherry channel only, same movie as S3).