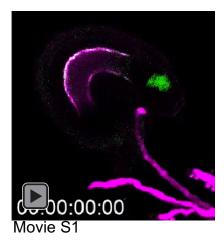

## **Supplemental Movies**

**Supplementary movie 1.** NTA-GFP (green signal) redistributes to filiform apparatus region as ACA9::DsRed labeled pollen tube (magenta signal) approaches.

**Supplementary movie 2.** NTA-GFP (green signal) redistributes to filiform apparatus region during pollen tube reception (GFP channel only, same movie as S1).