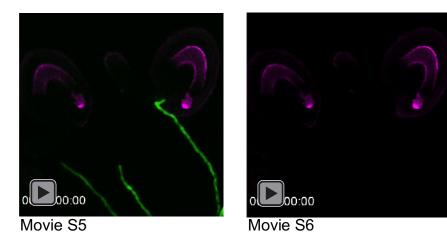

Movie S4

**Supplementary movie 5.** The trans-Golgi marker SYP61-mCherry (magenta signal) is localized toward the micropyle region of synergid cells both before and after pollen tube (green signal) arrival.

**Supplementary movie 6.** The trans-Golgi marker SYP61-mCherry (magenta signal) is localized toward the micropyle region of synergid cells during pollen tube reception (mCherry channel only, same movie as S5).