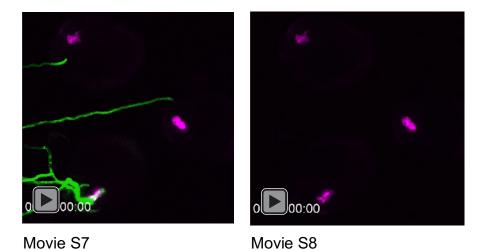

**Supplementary movie 7.** Before and after pollen tube (green signal) arrival, the ER marker SP-mCherry-HDEL (magenta signal) is distributed throughout synergid cells.

**Supplementary movie 8.** The ER marker SP-mCherry-HDEL (magenta signal) is distributed throughout synergid cells (mCherry channel only, same movie as S7).