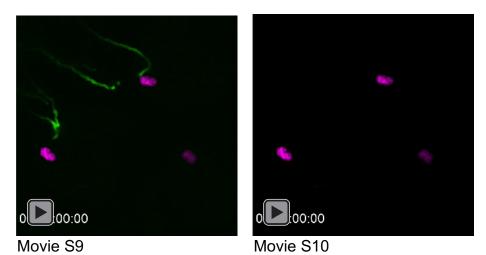

**Supplementary movie 9.** The peroxisome marker mCherry-SLK (magenta signal) does not redistribute to the filiform apparatus region after pollen tube (green signal) arrival.

**Supplementary movie 10.** The peroxisome marker mCherry-SLK (magenta signal) does not redistribute to the filiform apparatus region during pollen tube reception (mCherry channel only, same movie as S9).