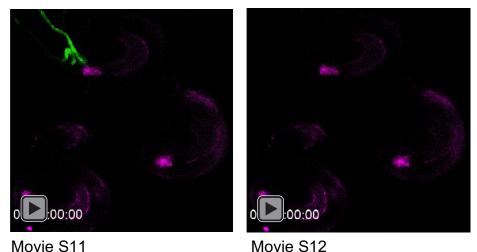

**Supplementary movie 11.** RabA1g-mCherry endosome marker (magenta signal) accumulates at the filiform apparatus region in response to pollen tube (green signal) arrival.

**Supplementary movie 12.** RabA1g-mCherry endosome marker (magenta signal) accumulates at the filiform apparatus region during pollen tube reception (mCherry channel only, same movie as S11).