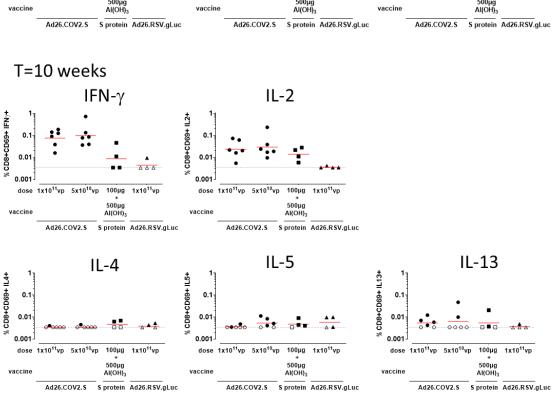

### **Supplementary figure 1**

Spike (S) protein-specific T cell responses as measured by intracellular cytokine staining at indicated timepoints. Frequency of CD8+CD69+ T cell expressing cytokines. Gating strategy is provided in supplemental figure 2. The geometric mean response per group is indicated with a horizontal line. The dotted line indicates the technical threshold. Open symbols denote samples at technical threshold.