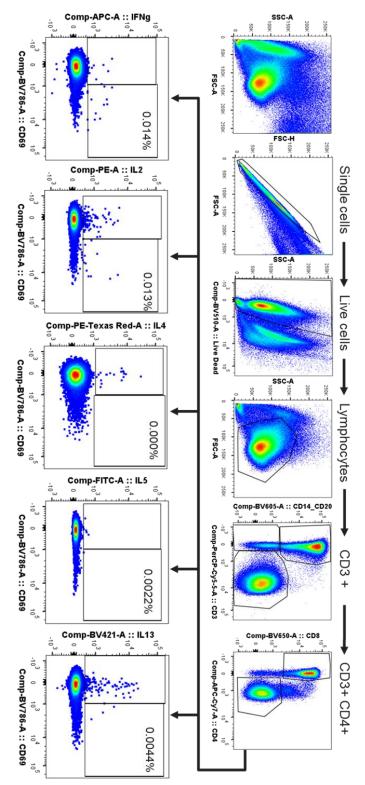

#### **Supplementary figure 2**

Intracellular cytokine staining gating strategy to identify cytokine-expressing spike proteinspecific CD4+-and CD8+ T cells. Frequencies denote frequency of parent gate.