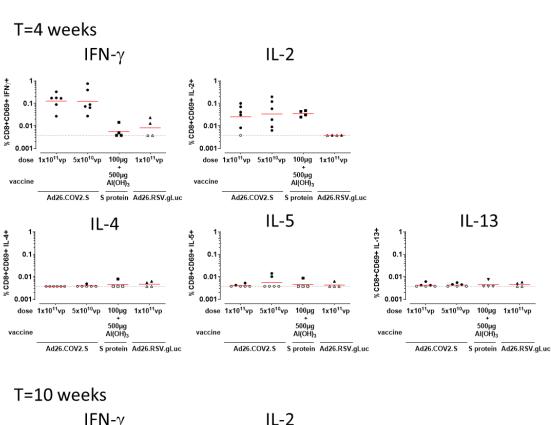

### **Supplementary figure 1**

Spike (S) protein-specific T cell responses as measured by intracellular cytokine staining at indicated timepoints. Frequency of CD8+CD69+ T cell expressing cytokines. Gating strategy is provided in supplemental figure 2. The geometric mean response per group is indicated with a horizontal line. The dotted line indicates the technical threshold. Open symbols denote samples at technical threshold.