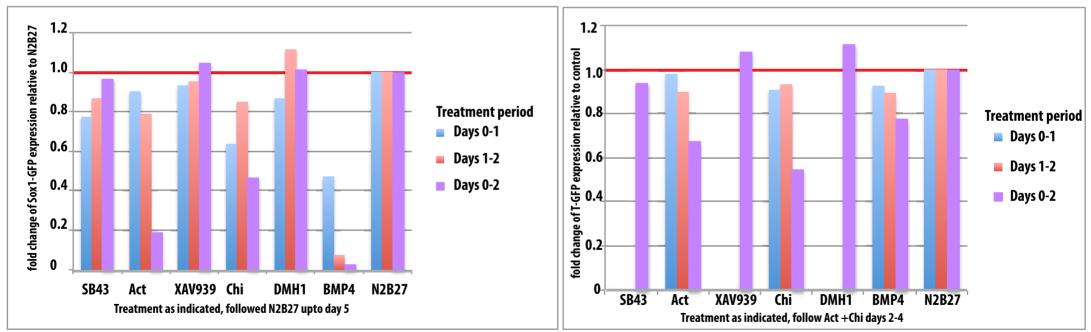

## **Supplementary Data for Figure 2**

(A) Sox1::GFP cells were cultured in the indicated factors days 0-2, followed by days 2-5 in N2B27. (B-C) Sox1::GFP (B) or T::GFP(C) cells were maintained in N2B27 for 5 days (Sox1::GFP) or 2 days in N2B27, followed by 2 days in AC (T::GFP) and exposed to pulses of the treatment as indicated. GFP expression was analyzed by flow cytometry and results were normalized to 5 days in N2B27 (Sox1::GFP) or 2 days N2B27 followed by 2days AC (T::GFP). Note the effect of the factors and treatments have remarkably similar effects on GFP expression in both Sox1::GFP cells and T::GFP cells.