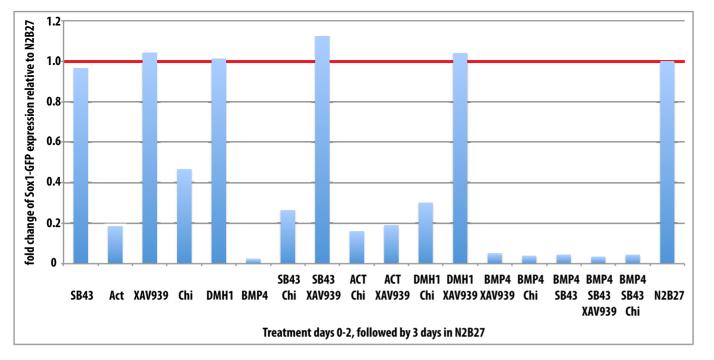

## **Supplementary Data for Figure 2**

(A) Sox1::GFP cells were cultured in the indicated factors days 0-2, followed by days 2-5 in N2B27. (B-C) Sox1::GFP (B) or T::GFP(C) cells were maintained in N2B27 for 5 days (Sox1::GFP) or 2 days in N2B27, followed by 2 days in AC (T::GFP) and exposed to pulses of the treatment as indicated. GFP expression was analyzed by flow cytometry and results were normalized to 5 days in N2B27 (Sox1::GFP) or 2 days N2B27 followed by 2days AC (T::GFP). Note the effect of the factors and treatments have remarkably similar effects on GFP expression in both Sox1::GFP cells and T::GFP cells.