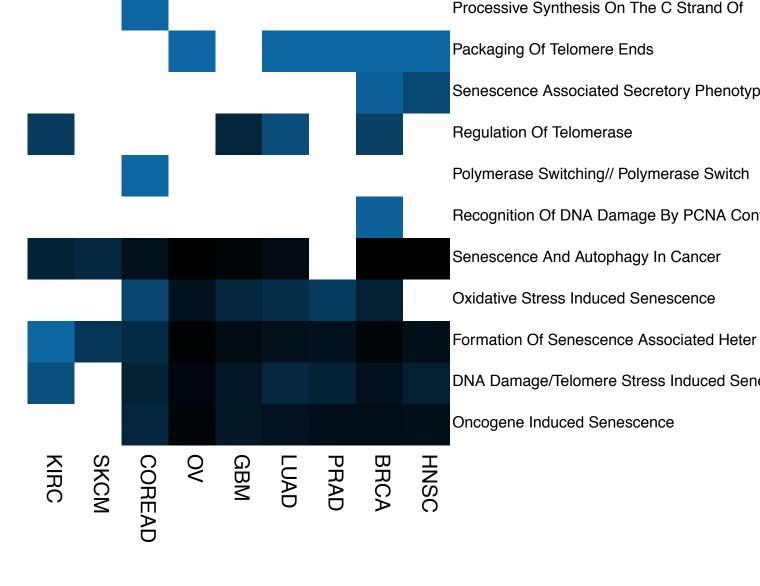

HCG dominance **Enabling Replicative Immortality** 80 Processive Synthesis On The C Strand Of 60 Packaging Of Telomere Ends 40 Senescence Associated Secretory Phenotyp 20 Regulation Of Telomerase Polymerase Switching// Polymerase Switch Recognition Of DNA Damage By PCNA Contai Senescence And Autophagy In Cancer Oxidative Stress Induced Senescence Formation Of Senescence Associated Heter DNA Damage/Telomere Stress Induced Senes Oncogene Induced Senescence SKCM 20 PRAD BRCA HNSC GBM LUAD