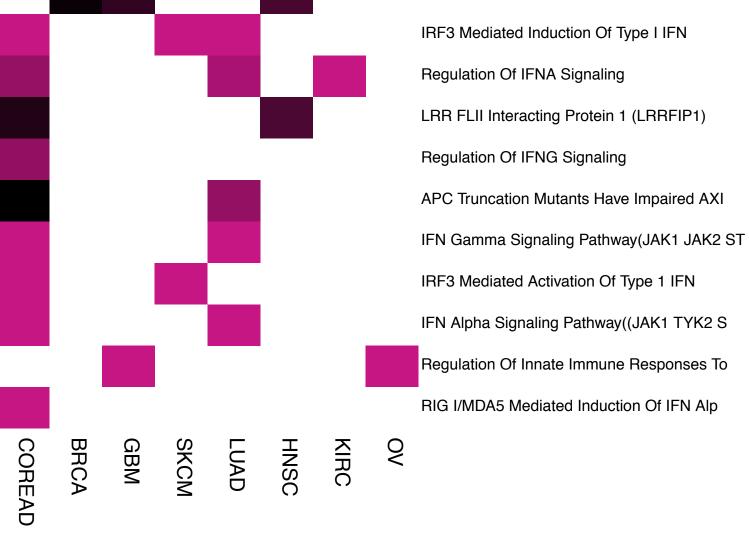

**Avoiding Immune Destruction** 

HCG

40

20

Activating Invasion and Metastasis

Signaling Events Mediated By Hepatocyte Degradation Of The Extracellular Matrix HDACs Deacetylate Histones Validated Targets Of C MYC Transcription CDC42 Signaling Events Neurotrophic Factor Mediated Trk Recepto Ras Pathway