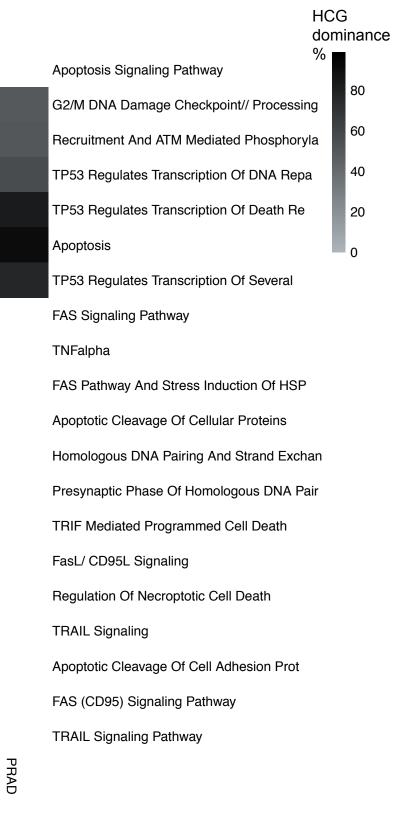

HCG dominance % TGF Beta Receptor AndrogenReceptor ATF 2 Transcription Factor Network E2F Transcription Factor Network FOXM1 Transcription Factor Network Validated Transcriptional Targets Of Del Meiotic Recombination Meiotic Synapsis HDR Through Single Strand Annealing (SSA Presynaptic Phase Of Homologous DNA Pair Resolution Of D Loop Structures Through HDR Through Homologous Recombination (HR Homologous DNA Pairing And Strand Exchan FOXA1 Transcription Factor Network ATR Signaling Pathway Gap Filling DNA Repair Synthesis And Lig P73 Transcription Factor Network Coregulation Of Androgen Receptor Activi Nonhomologous End Joining (NHEJ) ATM Pathway P53 Dependent G1 DNA Damage Response Recognition Of DNA Damage By PCNA Contai Validated Nuclear Estrogen Receptor Alph Integrated Breast Cancer Pathway Integrated Cancer Pathway G2/M DNA Damage Checkpoint// Processing TP53 Regulates Transcription Of DNA Repa Recruitment And ATM Mediated Phosphoryla

Regulation Of TP53 Activity Through Phos

DNA Damage/Telomere Stress Induced Senes

MiRNAs Involved In DNA Damage Response

Aurora A Signaling

BARD1 Signaling Events

**Resisting Cell Death** 

HCG dominance % 📕 80