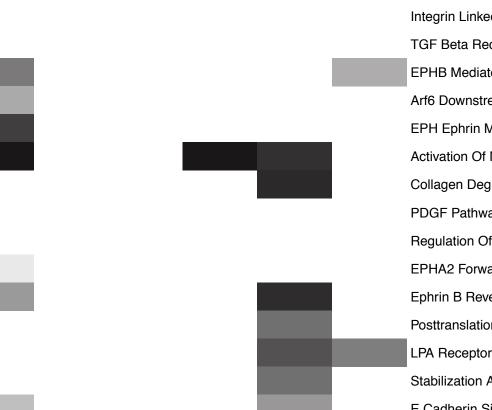

**Avoiding Immune Destruction** 

HCG

40

20

Activating Invasion and Metastasis

Signaling Events Mediated By Hepatocyte Degradation Of The Extracellular Matrix HDACs Deacetylate Histones Validated Targets Of C MYC Transcription CDC42 Signaling Events Neurotrophic Factor Mediated Trk Recepto Ras Pathway

**TGF Beta Receptor** 

G Alpha (12/13) Signalling Events