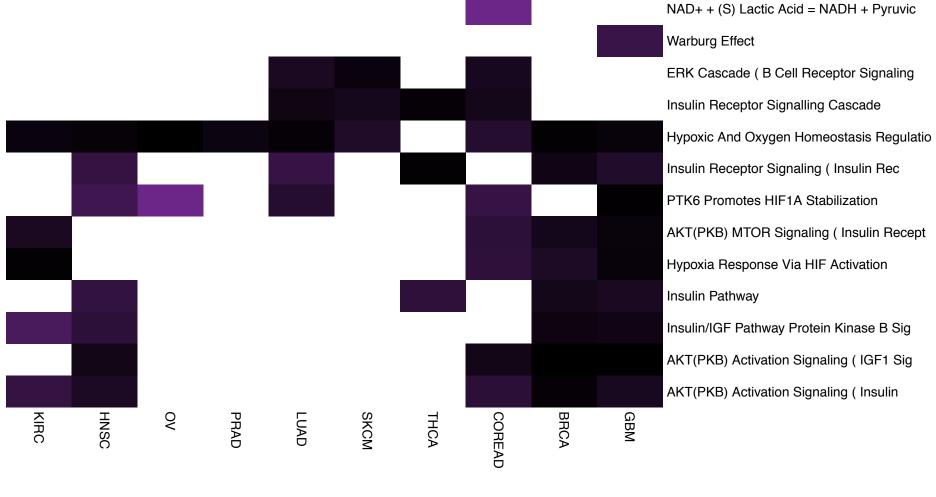

Downregulation Of SMAD2/3:SMAD4 Transcri

TGF Beta Receptor Signaling Activates SM

Regulation Of Cytoplasmic And Nuclear SM SMAD2/3 MH2 Domain Mutants In Cancer// S

60 40 20

HCG dominance HIF 2 Alpha Transcription Factor Network 80 Energy Dependent Regulation Of MTOR By L 60 Leucine Stimulation On Insulin Signaling Fatty Acids Bound To GPR40 (FFAR1) Regul 40 Acetylcholine Regulates Insulin Secretio 20 Mitochondrial Beta Oxidation Of Medium C 0 Insulin Signalling Insulin Mediated Glucose Transport **Regulation Of Insulin Secretion** 