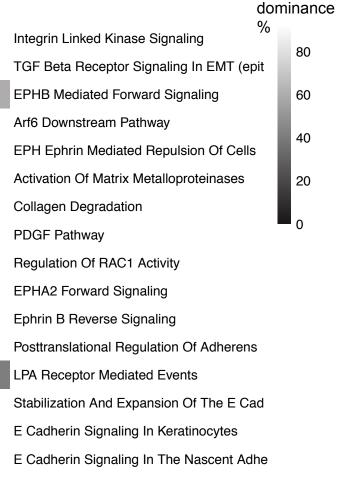

**Avoiding Immune Destruction** 

HCG

40

20

Activating Invasion and Metastasis

Signaling Events Mediated By Hepatocyte Degradation Of The Extracellular Matrix HDACs Deacetylate Histones Validated Targets Of C MYC Transcription CDC42 Signaling Events Neurotrophic Factor Mediated Trk Recepto Ras Pathway

**TGF Beta Receptor** 

G Alpha (12/13) Signalling Events