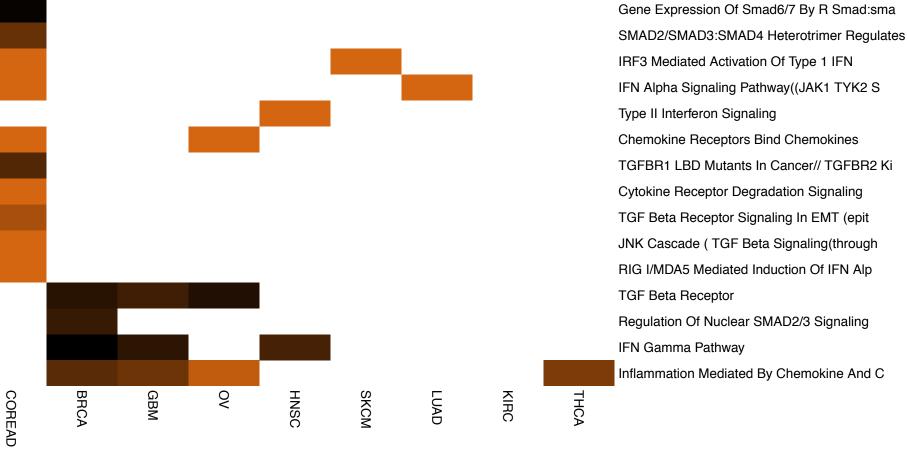

d ATM Mediated Phosphoryla

Regulation Of TP53 Activity Through Phos

DNA Damage/Telomere Stress Induced Senes

MiRNAs Involved In DNA Damage Response

Aurora A Signaling

BARD1 Signaling Events



**Resisting Cell Death** 



HCG dominance % 📕 80



Downregulation Of SMAD2/3:SMAD4 Transcri

TGF Beta Receptor Signaling Activates SM

Regulation Of Cytoplasmic And Nuclear SM SMAD2/3 MH2 Domain Mutants In Cancer// S

60 40 20



HCG dominance HIF 2 Alpha Transcription Factor Network 80 Energy Dependent Regulation Of MTOR By L 60 Leucine Stimulation On Insulin Signaling Fatty Acids Bound To GPR40 (FFAR1) Regul 40 Acetylcholine Regulates Insulin Secretio 20 Mitochondrial Beta Oxidation Of Medium C 0 Insulin Signalling Insulin Mediated Glucose Transport **Regulation Of Insulin Secretion** 







HCG dominance **Enabling Replicative Immortality** 80 Processive Synthesis On The C Strand Of 60 Packaging Of Telomere Ends 40 Senescence Associated Secretory Phenotyp 20 Regulation Of Telomerase Polymerase Switching// Polymerase Switch Recognition Of DNA Damage By PCNA Contai Senescence And Autophagy In Cancer Oxidative Stress Induced Senescence Formation Of Senescence Associated Heter DNA Damage/Telomere Stress Induced Senes Oncogene Induced Senescence SKCM 20 PRAD BRCA HNSC GBM LUAD



**Avoiding Immune Destruction** 





HCG





40

20



Activating Invasion and Metastasis

Signaling Events Mediated By Hepatocyte Degradation Of The Extracellular Matrix HDACs Deacetylate Histones Validated Targets Of C MYC Transcription CDC42 Signaling Events Neurotrophic Factor Mediated Trk Recepto