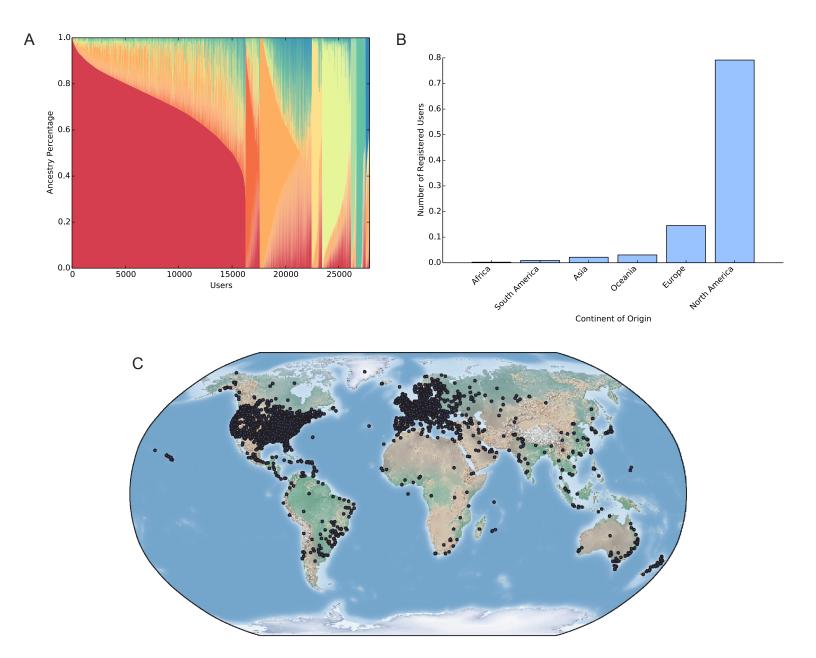

Supplementary Figure 5: Demographics of DNA.Land users. (A) Ancestry composition of DNA.Land users with aggregated ancestry categories: (Red) Northern European, (Orange) Northeast European, (Light Orange) Other European, (Yellow) Ashkenazi, (Yellow-Green) African, (Light Green) South Asian, (Turquoise) East Asian, (Blue) Native American. Each column represents a single user, and stacked bars on each column indicate the distribution of ancestry groups for a given user. Users are sorted by decreasing percentage of their largest ancestry group.
(B) Continent of origin of registered DNA.Land users, based on IP address. The majority of users arrive from the US and Europe, but there is representation from around the world. (C) Geographic location of DNA.Land users, as determined by IP address.