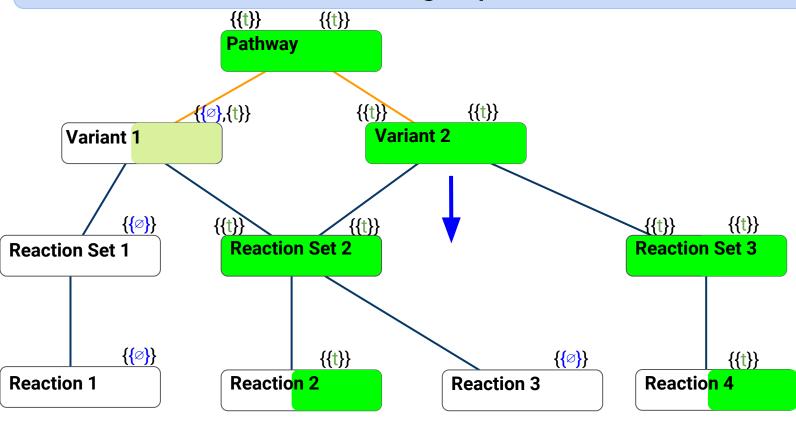

Propagation rule for predictions with composition relations

**4 rules**: to propagate **predictions** or **expectations** following relation types (**composition** or **generalization/specialisation**)