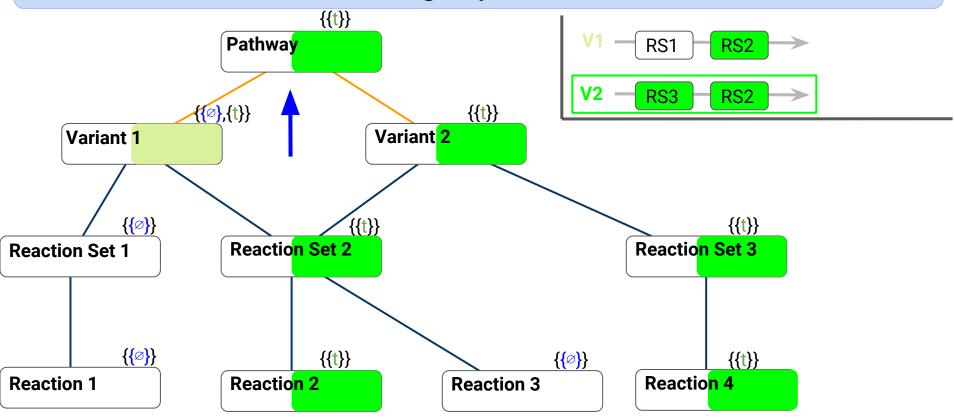

Propagation rule for predictions with generalization/specialisation relations

**4 rules**: to propagate **predictions** or **expectations** following relation types (**composition** or **generalization/specialisation**)

Propagation rule for predictions with generalization/specialisation relations