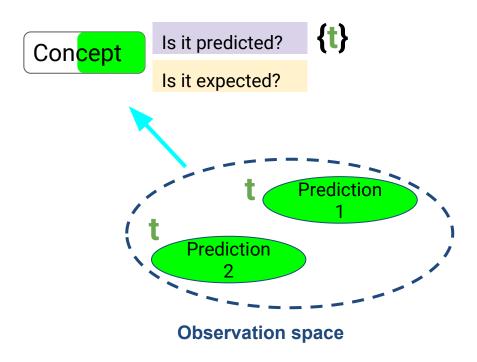

Concept Is it predicted?

Is it expected?

**4 rules**: to propagate **predictions** or **expectations** following relation types (**composition** or **generalization/specialisation**)

**4 rules**: to propagate **predictions** or **expectations** following relation types (**composition** or **generalization/specialisation**)

Propagation rule for predictions with composition relations

**4 rules**: to propagate **predictions** or **expectations** following relation types (**composition** or **generalization/specialisation**)