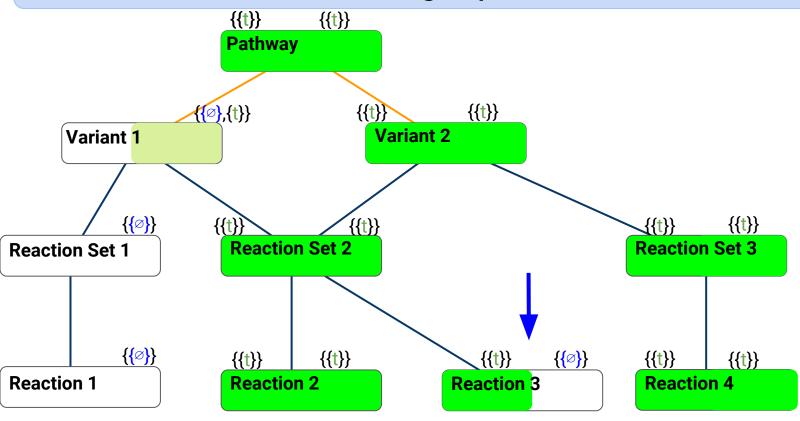

Propagation rule for predictions with composition relations

**4 rules**: to propagate **predictions** or **expectations** following relation types (**composition** or **generalization/specialisation**)