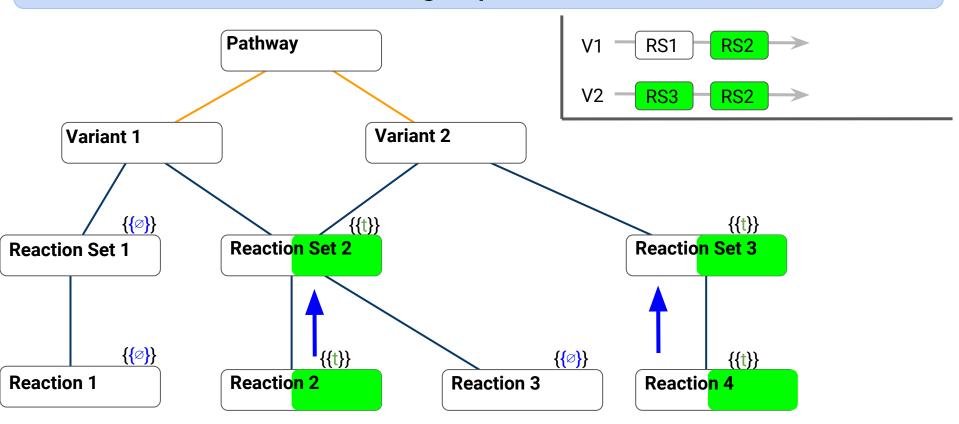

Propagation rule for predictions with composition relations

**4 rules**: to propagate **predictions** or **expectations** following relation types (**composition** or **generalization/specialisation**)