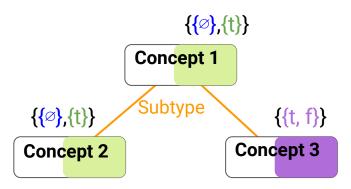

Propagation rule for predictions with generalization/specialisation relations

**4 rules**: to propagate **predictions** or **expectations** following relation types (**composition** or **generalization/specialisation**)

Propagation rule for predictions with generalization/specialisation relations