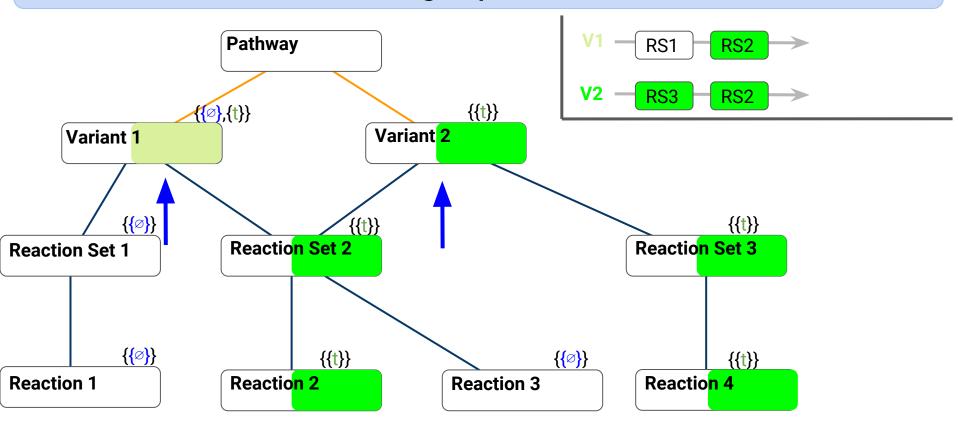

Propagation rule for predictions with generalization/specialisation relations

**4 rules**: to propagate **predictions** or **expectations** following relation types (**composition** or **generalization/specialisation**)

Propagation rule for predictions with generalization/specialisation relations