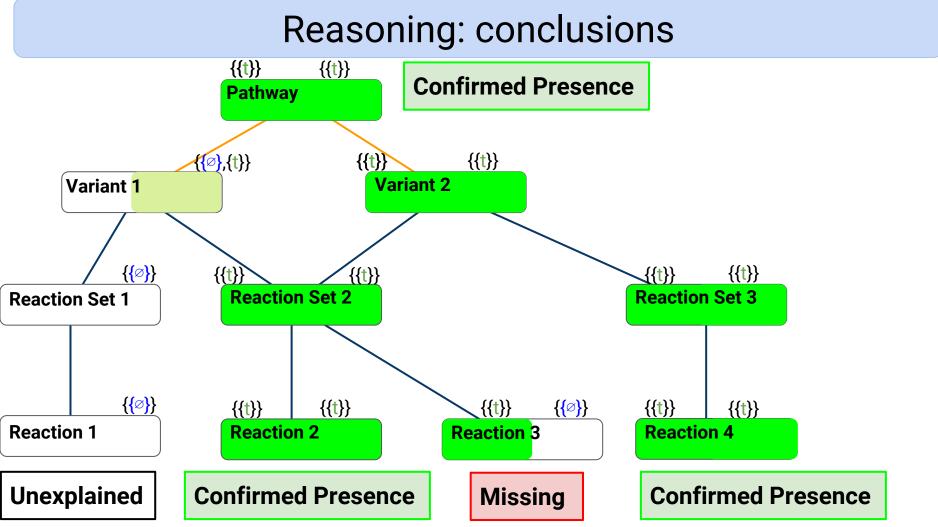

Propagation rule for predictions with generalization/specialisation relations

**4 rules**: to propagate **predictions** or **expectations** following relation types (**composition** or **generalization/specialisation**)

Propagation rule for predictions with generalization/specialisation relations