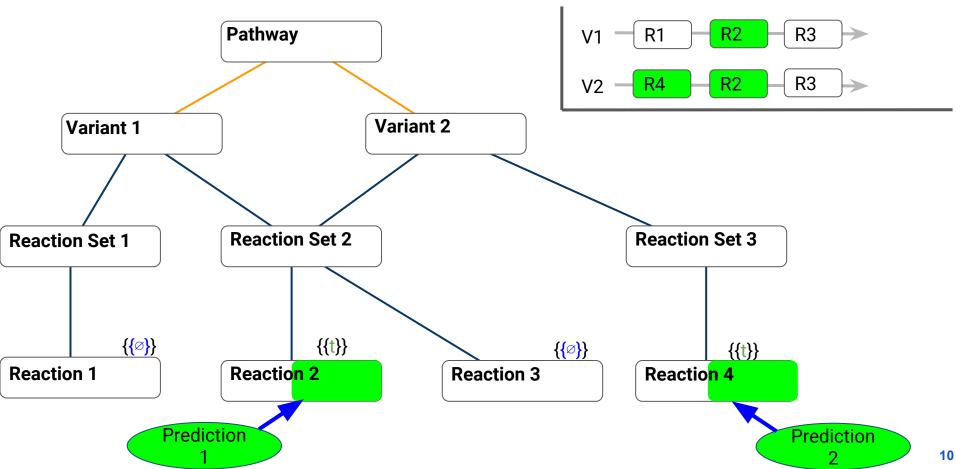

* following relation types (**composition** or **generalization/specialisation**)

Propagation rule for predictions with composition relations



**4 rules**: to propagate **predictions** or **expectations** following relation types (**composition** or **generalization/specialisation**)

Propagation rule for predictions with composition relations



**4 rules**: to propagate **predictions** or **expectations** following relation types (**composition** or **generalization/specialisation**)

Propagation rule for predictions with generalization/specialisation relations



**4 rules**: to propagate **predictions** or **expectations** following relation types (**composition** or **generalization/specialisation**)

Propagation rule for predictions with generalization/specialisation relations