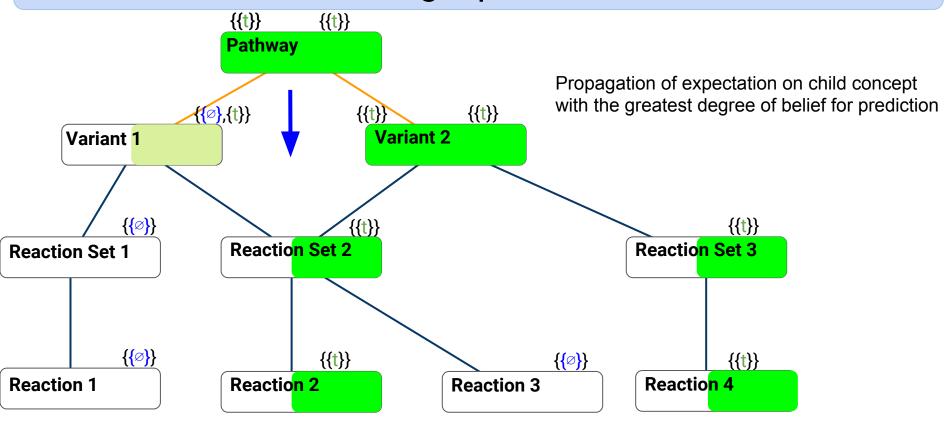

Propagation rule for predictions with composition relations

**4 rules**: to propagate **predictions** or **expectations** following relation types (**composition** or **generalization/specialisation**)