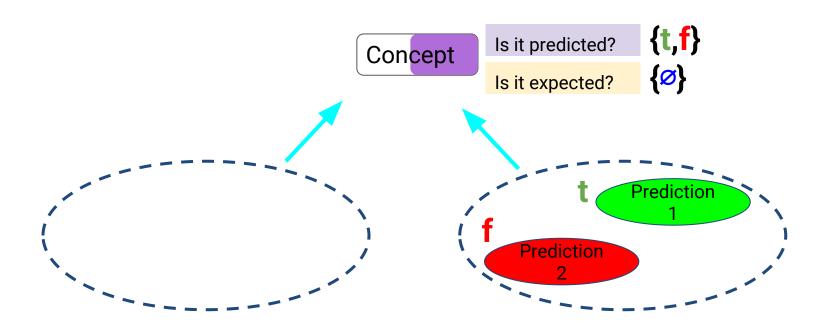

Propagation rule for predictions with composition relations

**4 rules**: to propagate **predictions** or **expectations** following relation types (**composition** or **generalization/specialisation**)