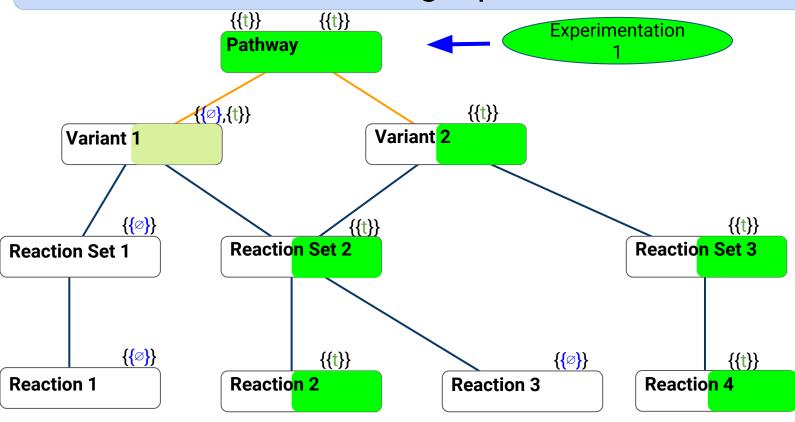

Concept Is it predicted?

Is it expected?

**4 rules**: to propagate **predictions** or **expectations** following relation types (**composition** or **generalization/specialisation**)

**4 rules**: to propagate **predictions** or **expectations** following relation types (**composition** or **generalization/specialisation**)