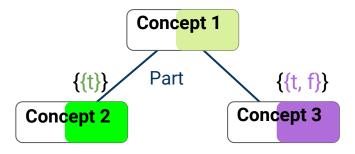

Propagation rule for predictions with generalization/specialisation relations

**4 rules**: to propagate **predictions** or **expectations** following relation types (**composition** or **generalization/specialisation**)

Propagation rule for predictions with generalization/specialisation relations