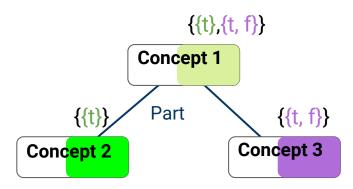

Propagation rule for predictions with composition relations

**4 rules**: to propagate **predictions** or **expectations** following relation types (**composition** or **generalization/specialisation**)