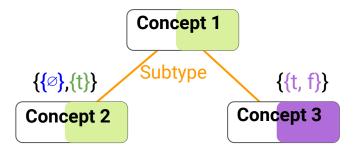

Propagation rule for predictions with generalization/specialisation relations

**4 rules**: to propagate **predictions** or **expectations** following relation types (**composition** or **generalization/specialisation**)

Propagation rule for predictions with generalization/specialisation relations