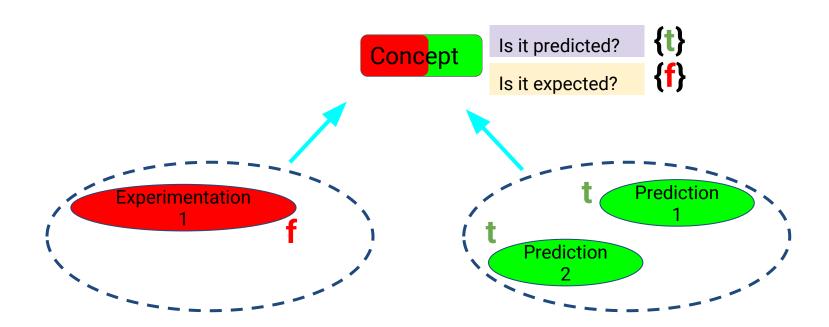

Propagation rule for predictions with composition relations

**4 rules**: to propagate **predictions** or **expectations** following relation types (**composition** or **generalization/specialisation**)