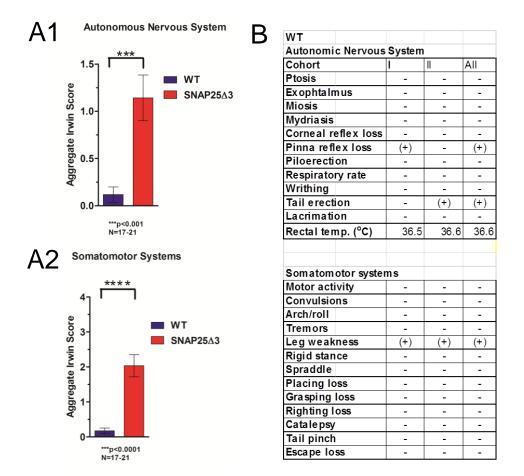

| SNAP25∆3                                                                                                                           |                       |                            |                       |
|------------------------------------------------------------------------------------------------------------------------------------|-----------------------|----------------------------|-----------------------|
| <b>Autonomic Nervous</b>                                                                                                           | System                |                            |                       |
| Cohort                                                                                                                             | I                     | II                         | All                   |
| Ptosis                                                                                                                             | -                     | -                          | -                     |
| Exophtalmus                                                                                                                        | -                     | -                          | -                     |
| Miosis                                                                                                                             | (+)                   | (+)                        | (+)                   |
| Mydriasis                                                                                                                          | -                     | •                          | -                     |
| Corneal reflex loss                                                                                                                | +                     | (+)                        | (+)                   |
| Pinna reflex loss                                                                                                                  | +                     | +                          | +                     |
| Piloerection                                                                                                                       | (+)                   | (+)                        | (+)                   |
| Respiratory rate                                                                                                                   | -                     | -                          | -                     |
| Writhing                                                                                                                           | -                     | 1                          | -                     |
| Tail erection                                                                                                                      | +                     | +                          | +                     |
| Lacrimation                                                                                                                        | -                     | -                          | -                     |
| Rectal temp. (oC)                                                                                                                  | 36.4                  | 36.6                       | 36.5                  |
|                                                                                                                                    |                       |                            |                       |
|                                                                                                                                    |                       |                            |                       |
| Somatomotor system                                                                                                                 |                       |                            |                       |
|                                                                                                                                    | ns                    |                            |                       |
| Motor activity                                                                                                                     | ns<br>+               | +                          | +                     |
| Motor activity Convulsions                                                                                                         |                       | +                          | +                     |
| Motor activity                                                                                                                     | +                     | +                          | +                     |
| Motor activity Convulsions Arch/roll Tremors                                                                                       | +                     | -                          | -                     |
| Motor activity Convulsions Arch/roll Tremors Leg weakness                                                                          | +                     | -                          | -                     |
| Motor activity Convulsions Arch/roll Tremors Leg weakness Rigid stance                                                             | +<br>-<br>-           | -                          | -                     |
| Motor activity Convulsions Arch/roll Tremors Leg weakness Rigid stance Spraddle                                                    | +<br>-<br>-<br>+<br>- | - +                        | -<br>-<br>+<br>-      |
| Motor activity Convulsions Arch/roll Tremors Leg weakness Rigid stance Spraddle Placing loss                                       | +<br>-<br>-<br>+      | - +                        | -<br>-<br>-<br>+      |
| Motor activity Convulsions Arch/roll Tremors Leg weakness Rigid stance Spraddle Placing loss Grasping loss                         | +<br>-<br>-<br>+<br>- | - +                        | -<br>-<br>+<br>-      |
| Motor activity Convulsions Arch/roll Tremors Leg weakness Rigid stance Spraddle Placing loss Grasping loss Righting loss           | +<br>-<br>-<br>+<br>- | - +                        | -<br>-<br>+<br>-<br>+ |
| Motor activity Convulsions Arch/roll Tremors Leg weakness Rigid stance Spraddle Placing loss Grasping loss Righting loss Catalepsy | + +                   | -<br>-<br>+<br>-<br>+<br>- | -<br>-<br>+<br>-      |
| Motor activity Convulsions Arch/roll Tremors Leg weakness Rigid stance Spraddle Placing loss Grasping loss Righting loss           | + +                   | - + +                      | -<br>-<br>+<br>-<br>+ |

**Supplementary Figure S1.** Neurobehavioral parameters screened in Modified Irwin Neurological Test Battery.