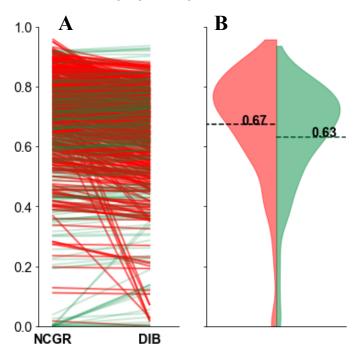

## Mean proportion protistan BUSCO

Supplemental Figure 3. The mean proportion of contigs with complete protistan universal single-copy orthologs (BUSCO) recovered in each assembly. (A) Line plots compare values between the DIB and the NCGR 'nt' assemblies. Red lines represent values where NCGR 'nt' assemblies were higher than the DIB re-assemblies and green lines represent values where the DIB re-assemblies were higher than the NCGR 'nt' assemblies. (B) Split violin plots show the distribution of protistan BUSCO scores for each, in the green (right side) are the "DIB" re-assemblies and in red are the original assemblies from NCGR 'nt' assemblies.